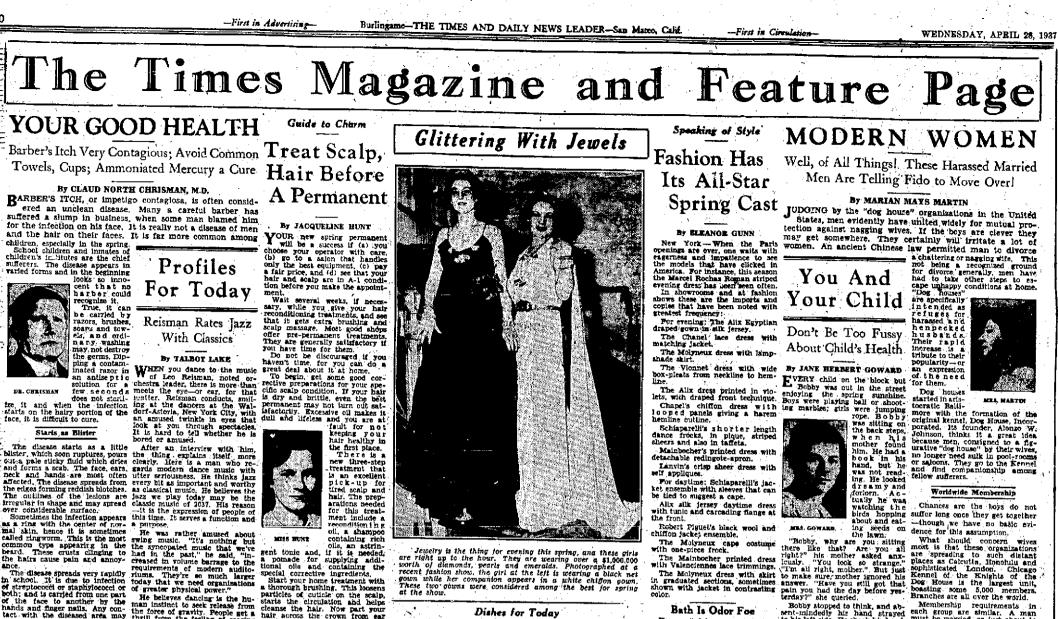

Jewelry is the thing for evening this spring, and these are right up to the hour. They are wearing over a \$1,00 worth of diamonds, peerls and emeralds. Photographed recent fashion show. The girl at the left is wearing a black yourn while her companion appears in a white chifon o